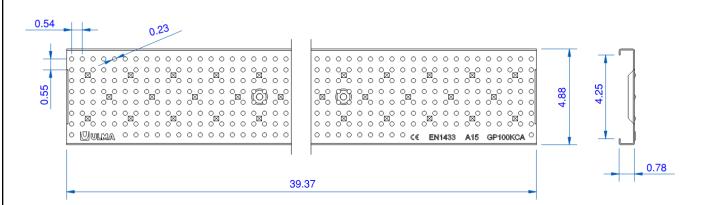

## D100 & U100K

A Galvanized Steel Perforated

| PART NUMBER | <u>DIMENSIONS</u> | FREE AREA     |
|-------------|-------------------|---------------|
| GP100KCA    | 39.4" [1000MM]    | 100.9 SQ. IN. |

## **Specification**

ULMA GP100KCA GALVANIZED STEEL PERFORATED TRENCH DRAIN GRATE WITH CLASS A LOAD RATING (3,500 LBS.—70 PSI), SUPPLIED BY TRENCH DRAIN SUPPLY

DISCLAIMER - The customer and the customer's architects, engineers, consultants, and other professionals are completely responsible for the selection installation and maintenance of any product purchased from Trench Drain Supply and/or its manufacturers. TRENCH DRAIN SUPPLY MAKES NO WARRANTY, EXPRESS OR IMPLIED, AS TO THE SUITABILITY, DESIGN, MERCHANTIBILITY, OR FITNESS OF THE PRODUCT FOR CUSTOMERS APPLICATION. The drawing and information provided remain the property and copyright of the manufacturer listed. The manufacturer reserves the right to modify specification without notice.