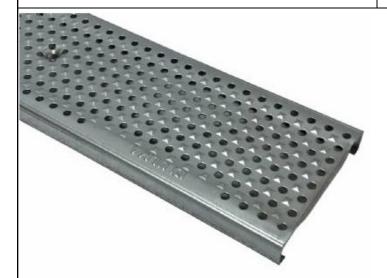

## D100 & U100K

A Galvanized Steel Perforated

| PART NUMBER | <u>DIMENSIONS</u> | FREE AREA     |
|-------------|-------------------|---------------|
| GP100KCA    | 39.4" [1000MM]    | 100.9 SQ. IN. |

## **Specification**

ULMA GP100KCA GALVANIZED STEEL PERFORATED TRENCH DRAIN GRATE WITH CLASS A LOAD RATING (3,500 LBS.—70 PSI), SUPPLIED BY TRENCH DRAIN SUPPLY

DISCLAIMER - The customer and the customer's architects, engineers, consultants, and other professionals are completely responsible for the selection installation and maintenance of any product purchased from Trench Drain Supply and/or its manufacturers. TRENCH DRAIN SUPPLY MAKES NO WARRANTY, EXPRESS OR IMPLIED, AS TO THE SUITABILITY, DESIGN, MERCHANTIBILITY, OR FITNESS OF THE PRODUCT FOR CUSTOMERS APPLICATION. The drawing and information provided remain the property and copyright of the manufacturer listed. The manufacturer reserves the right to modify specification without notice.